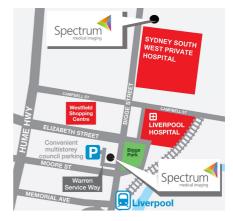

# Liverpool

Ground & First Floors, 171 Bigge Street, Liverpool NSW 2170 Ph 9197 8100 Fax 9197 8119

- MRI, CT, U/S, X-RAY, OPG, 3D MAMMOGRAPHY, CONE BEAM CT, DEXA
- Open Mon-Fri 8:00 5:30pm and Sat 8:00 12:00pm

#### **Sydney South West Private Hospital**

Level 1, Suite 1-5, 24-40 Bigge Street Liverpool NSW 2170 **Ph:** 9197 8100 **Fax:** 02 9197 8169

- INTERVENTIONAL RADIOLOGY, MRI, CT, U/S, X-RAY
- Open Mon-Fri 8:00 5:30pm