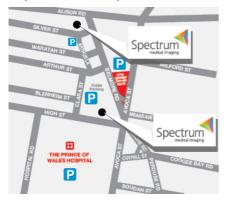

#### Randwick (High St)

Wales Medical Centre, Level 1, 66 High Street, Randwick NSW 2031

Ph 9197 8000 Fax 9197 8019

- MRI, CT, U/S, X-RAY, OPG, CONE BEAM CT
- Open Mon-Fri 8:00 5:30pm and Sat 8:00 12:00pm

## Randwick (Silver St)

Ground Floor, 13-15 Silver Street, Randwick NSW 2031  ${\bf Ph}$  9197 8000  ${\bf Fax}$  9197 8029

- 3T MRI, U/S, 3D MAMMOGRAPHY, NUCLEAR MEDICINE, DEXA, BODY COMPOSITION
- Open Mon-Fri 8:00 5:30pm