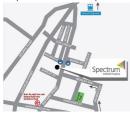

#### **Bondi Junction**

Tower One, Westfield Shopping Centre, Suite 1503, Level 15, 520 Oxford Street, Bondi Junction NSW 2022

#### Entry Via Oxford Street (TowerOne)

Entrance to Tower One Lobby on Oxford Street is located diagonally opposite the Apple Store. Take the lifts to Level 15.

#### Fitness First Platinum (Level 6)

Take the lifts diagonally opposite Fitness First to

#### Entry via Hollywood Avenue(Myer Parking)

Take the "upper parking" ramp. Park on R1, R2 or R3. On level R1, walk down the sky bridge which will lead you inside the Westfield. You will see lifts on the left hand side. Take lifts up to level 15