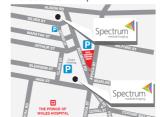

#### **Bondi Junction**

Tower One, Westfield Shopping Centre, Suite 1503, Level 15, 520 Oxford Street, Bondi Junction NSW 2022

#### Entry Via Oxford Street (TowerOne)

Entrance to Tower One Lobby on Oxford Street is located diagonally opposite the Apple Store. Take the lifts to Level 15.

#### Entry via Hollywood Avenue(Myer Parking)

Take the "upper parking" ramp. Park on R1, R2 or R3. On level R1, walk down the sky bridge which will lead you inside the Westfield. You will see lifts on the left hand side. Take lifts up to level 15