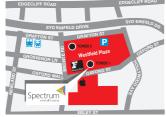

#### **Bondi Junction**

Tower One, Westfield Shopping Centre, Suite 1503, Level 15, 520 Oxford Street, Bondi Junction NSW 2022

#### Entry Via Oxford Street (TowerOne)

Entrance to Tower One Lobby on Oxford Street is located diagonally opposite the Apple Store. Take the lifts to Level 15.

#### Entry via Hollywood Avenue(Myer Parking)

Take the "upper parking" ramp. Park on R1, R2 or R3. On level R1, walk down the sky bridge which will lead you inside the Westfield. You will see lifts on the left hand side. Take lifts up to level 15