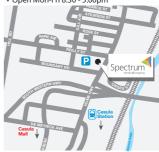

#### Randwick (High St)

Wales Medical Centre, Level 1, 66 High Street, Randwick NSW 2031 Fax 02 9197 8019

- MRI, CT, U/S, X-RAY, OPG, CONE BEAM CT
- Open Mon-Fri 8:00 5:30pm and Sat 8:00 - 12:00pm

### P Randwick (Silver St)

Ground Floor, 13-15 Silver Street, Randwick NSW 2031

### Women's Imaging Centre

Level 1, 13-15 Silver Street, Randwick NSW 2031