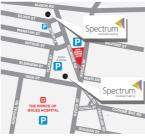

#### **Bondi Junction**

Tower One, Westfield Shopping Centre, Suite 1503, Level 15, 520 Oxford Street, Bondi Junction NSW 2022

#### Entry Via Oxford Street (TowerOne)

Entrance to Tower One Lobby on Oxford Street is located diagonally opposite the Apple Store. Take the lifts to Level 15.

#### Entry via Hollywood Avenue(Myer Parking)

Take the "upper parking" ramp. Park on R1, R2 or R3. On level R1, walk down the sky bridge which will lead you inside the Westfield. You will see lifts on the left hand side. Take lifts up to level 15