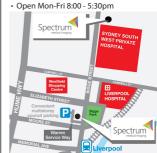

#### Liverpool

Ground & First Floors, 171 Bigge Street, Liverpool NSW 2170 Fax 02 9197 8119

- MRI, CT, U/S, X-RAY, OPG, DEXA 3D MAMMOGRAPHY, CONE BEAM CT
- Open Mon-Fri 8:00 5:30pm and Sat 8:00 - 12:00pm

## Sydney South West Private Hospital Level 1, Suite 1-5, 24-40 Bigge Street

Liverpool NSW 2170

- Fax: 02 9197 8169
- INTERVENTIONAL RADIOLOGY, MRI, CT, U/S, X- RAY

Your doctor has recommended you use Spectrum Medical Imaging. You may choose another provider but please discuss with your doctor first.