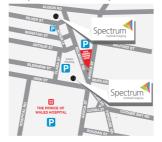

#### Randwick (High St)

Wales Medical Centre, Level 1, 66 High Street, Randwick NSW 2031 Fax 02 9197 8019

 MRI, CT, U/S, X-RAY, OPG, CONE BEAM CT
Open Mon-Fri 8:00 - 5:30pm and Sat 8:00 - 12:00pm