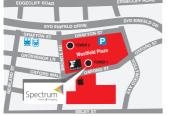

#### **Bondi Junction**

Tower One, Westfield Shopping Centre, Suite 1503, Level 15, 520 Oxford Street, Bondi Junction NSW 2022 Fax 02 9197 8059

- CT, X-RAY, U/S, OPG, CONE BEAM CT
- Open Mon-Fri 8:00 5:00pm
- How to get here

#### Entry Via Oxford Street (TowerOne)

Entrance to Tower One Lobby on Oxford Street is located diagonally opposite the **Apple Store**. Take the lifts to Level 15.

#### Fitness First Platinum (Level 6)

Take the lifts diagonally opposite Fitness First to level 15.

## Entry via Hollywood Avenue(Myer Parking)

Take the "upper parking" ramp. Park on R1, R2 or R3. On level R1, walk down the sky bridge which will lead you inside the Westfield. You will see lifts on the left hand side. Take lifts up to level 15