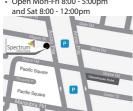

#### Randwick (High St)

Wales Medical Centre, Level 1, 66 High Street, Randwick NSW 2031 Fax 02 9197 8019

 MRI, CT, U/S, X-RAY, OPG, CONE BEAM CT
Open Mon-Fri 8:00 - 5:30pm and Sat 8:00 - 12:00pm

## Randwick (Silver St)

Ground Floor, 13-15 Silver Street, Randwick NSW 2031 Fax 02 9197 8029

• 3T MRI, NUCLEAR MEDICINE, DEXA, CT • Open: Mon-Fri 8:00 - 5:30pm

## Women's Imaging Centre

Level 1, 13-15 Silver Street, Randwick NSW 2031 Fax 02 9197 8039

FAX 02 9197 8039 3D MAMMOGRAPHY, BREAST ULTRASOUND, BREAST MRI, MRI GUIDED BREAST BIOPSIES, ULTRASOUND GUIDED BREAST BIOPSIES, STEREOTACTIC BREAST BIOPSIES, OBSTETRIC ULTRASOUND, NIPT, NUCHAL TRANSLUCENCY, GYNAECOLOGY / PELVIC ULTRASOUND

#### • Open: Mon-Fri 8:00 - 5:30pm