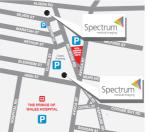

#### Randwick (High St)

Wales Medical Centre, Level 1, 66 High Street, Randwick NSW 2031 Fax 02 9197 8019

 MRI, CT, U/S, X-RAY, OPG, CONE BEAM CT
Open Mon-Fri 8:00 - 5:30pm and Sat 8:00 - 12:00pm