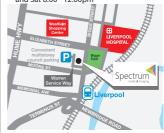

#### Liverpool

Ground & First Floors, 171 Bigge Street, Liverpool NSW 2170 Fax 02 9197 8119

- MRI, CT, U/S, X-RAY, OPG, DEXA 3D MAMMOGRAPHY, CONE BEAM CT
- Open Mon-Fri 8:00 5:30pm and Sat 8:00 - 12:00pm

## Sydney South West Private Hospital Level 1, Suite 1-5, 24-40 Bigge Street

Liverpool NSW 2170

- Fax: 02 9197 8169
- INTERVENTIONAL RADIOLOGY, MRI, CT, U/S, X- RAY

Your doctor has recommended you use Spectrum Medical Imaging. You may choose another provider but please discuss with your doctor first.