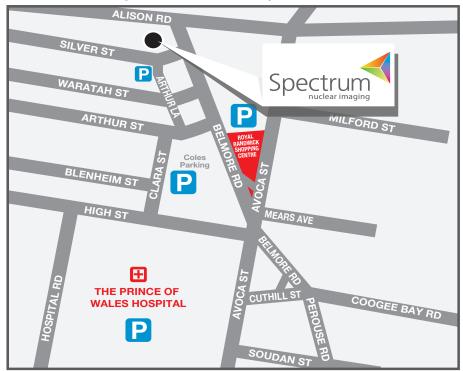

## We require 24hrs notice for any cancellations.

Ground Floor, 13 - 15 Silver Street, Randwick NSW 2031 Ph: 9197 8000 Fax: 9197 8029

You doctor has recommended you use Spectrum Nuclear Imaging. You may choose another provider but please discuss with your doctor first