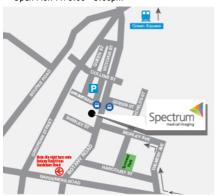

## Randwick (Silver St)

Ground Floor, 13-15 Silver Street, Randwick NSW 2031  ${\bf Ph}$  9197 8000  ${\bf Fax}$  9197 8029

- 3T MRI, U/S, 3D MAMMOGRAPHY, NUCLEAR MEDICINE, DEXA, BODY COMPOSITION
- Open Mon-Fri 8:00 5:30pm