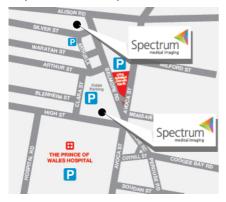

#### Randwick (High St)

Wales Medical Centre, Level 1, 66 High Street, Randwick NSW 2031

Ph 9197 8000 Fax 9197 8019

- MRI, CT, U/S, X-RAY, OPG, CONE BEAM CT
- Open Mon-Fri 8:00 5:30pm and Sat 8:00 12:00pm